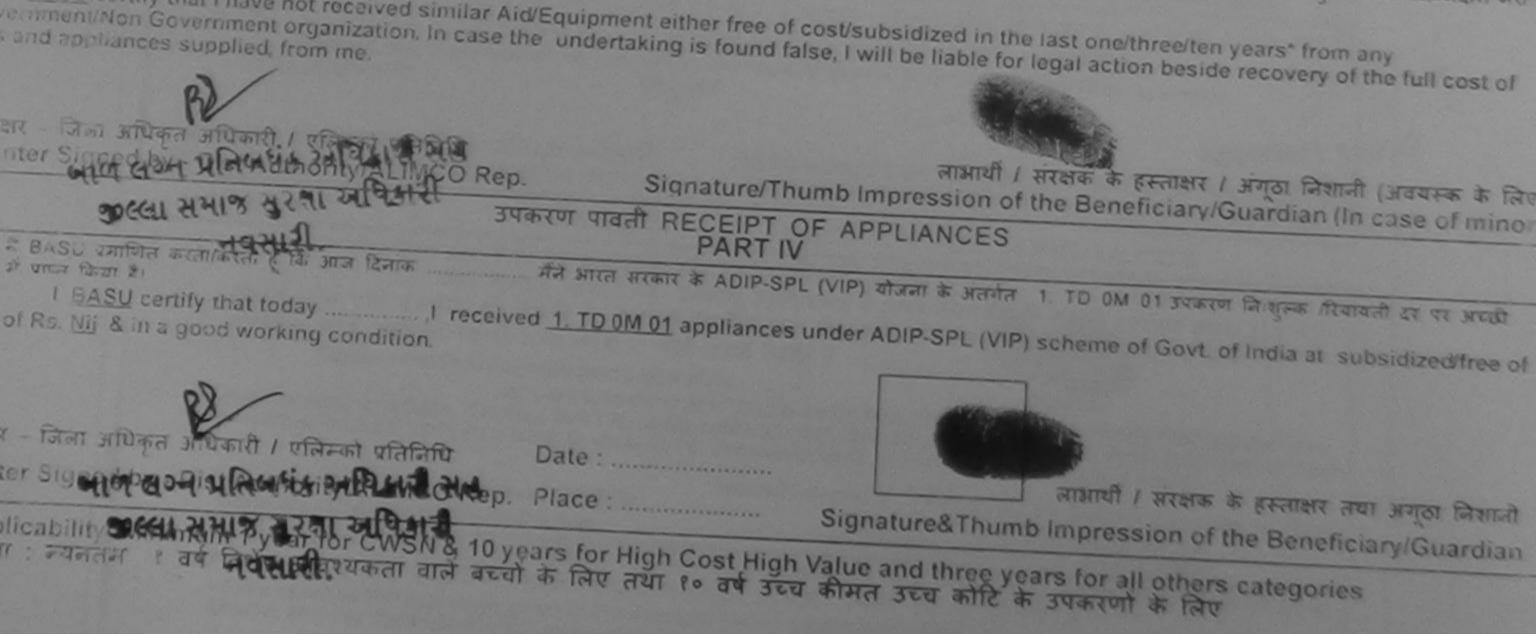

ignature &      | ाचार्य/हेड मास्टर/ए<br>Stamp of the   | स एस. ए. प्रतिनि<br>Principal/Hea             | pees Two<br>पि के हस्लाक्षर एवं म<br>d Master /SSA Ro |
| ا <u>BASU</u> certify that I have not received similar Aid/Equipment ei                                                                                                                                                                                                                                                                                                                                            | प्रिंग् कानूनी कारवाही य                      | न्य समाजिक योज<br>आपूर्ति किये गर्य | ना के अंतर्गत किसी<br>उपस्कर एवं उपकर | शासकीय/अशासकीय<br>ग की पूरी लागत अ            | र/अन्य संस्था से कोई<br>गतान की जिस्मंदारी मेरी       |



| G.T. ROAD, KANPUR - 209217<br>Name of Beneficiary BANS<br>Age 10<br>Father's Name DHIRAT PARMAN<br>Camp Place MAUSAR Date 7, 9, 16<br>Assessed for 700 M0<br>Date of Distribution | ODISABLED PERSO<br>निर्माण निगम<br>* सार्वजनिक उपक्रम)<br>- २०८०९६<br>*• पतिष्ठान<br>B CORPORATION OF INDIA<br>RATNA' UNDERTAKING)<br>JR-208016<br>COMPANY<br>IETY LUNCIQUI, NAVSAF<br>Nent Date : 07/09/16<br>PART I |                                              | 106         | Сатр                        | Туре:       | ADIP-SPL  |
|-----------------------------------------------------------------------------------------------------------------------------------------------------------------------------------|------------------------------------------------------------------------------------------------------